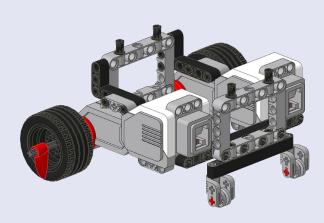

**Parts List** (All parts are in the EV3 MINDSTORMS Retail set)

| Qty | Color             | Part      | Description                                  |
|-----|-------------------|-----------|----------------------------------------------|
| 1   | White             | 95646.dat | Electric Mindstorms EV3                      |
| 2   | White             | 95658.dat | Electric Mindstorms EV3<br>Large Motor       |
| 2   | Red               | 32062.dat | Technic Axle 2 Notched                       |
| 2   | Dark Bluish Gray  | 55013.dat | Technic Axle 8 with Stop                     |
| 2   | Black             | 32523.dat | Technic Beam 3                               |
| 2   | Black             | 32526.dat | Technic Beam 3 x 5<br>Bent 90                |
| 2   | Light Bluish Gray | 64179.dat | Technic Beam 7 x 5<br>with Open Center 5 x 3 |
| 1   | Black             | 40490.dat | Technic Beam 9                               |
| 1   | Black             | 41239.dat | Technic Beam 13                              |

| Qty | Color             | Part      | Description                                                       |
|-----|-------------------|-----------|-------------------------------------------------------------------|
| 2   | Light Bluish Gray | 92907.dat | Technic Cross Block<br>2 x 2 x 2 Bent 90 Split<br>(Pin/Twin Axle) |
| 2   | Light Bluish Gray | 3673.dat  | Technic Pin                                                       |
| 26  | Black             | 2780.dat  | Technic Pin<br>with Friction and Slots                            |
| 2   | Red               | 41669.dat | Technic Tooth 1 x 3<br>with Axlehole                              |
| 2   | Rubber Black      | 44309.dat | Tyre 22/ 30 x 30 ZR                                               |
| 2   | Light Bluish Gray | 42610.dat | Wheel Hub 8 x 11.2<br>with Centre Groove                          |
| 2   | Black             | 56145.dat | Wheel Rim 20 x 30<br>with 6 Spokes and<br>External Ribs           |