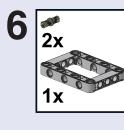

**Parts List** (All parts are in the EV3 MINDSTORMS Retail set)

| Qty | Color             | Part      | Description                                  |
|-----|-------------------|-----------|----------------------------------------------|
| 1   | White             | 95646.dat | Electric Mindstorms EV3                      |
| 2   | White             | 95658.dat | Electric Mindstorms EV3<br>Large Motor       |
| 2   | Red               | 32062.dat | Technic Axle 2 Notched                       |
| 2   | Dark Bluish Gray  | 55013.dat | Technic Axle 8 with Stop                     |
| 2   | Black             | 32523.dat | Technic Beam 3                               |
| 2   | Black             | 32526.dat | Technic Beam 3 x 5<br>Bent 90                |
| 2   | Light Bluish Gray | 64179.dat | Technic Beam 7 x 5<br>with Open Center 5 x 3 |
| 1   | Black             | 40490.dat | Technic Beam 9                               |
| 1   | Black             | 41239.dat | Technic Beam 13                              |

| Qty | Color             | Part      | Description                                                       |
|-----|-------------------|-----------|-------------------------------------------------------------------|
| 2   | Light Bluish Gray | 92907.dat | Technic Cross Block<br>2 x 2 x 2 Bent 90 Split<br>(Pin/Twin Axle) |
| 2   | Light Bluish Gray | 3673.dat  | Technic Pin                                                       |
| 26  | Black             | 2780.dat  | Technic Pin<br>with Friction and Slots                            |
| 2   | Red               | 41669.dat | Technic Tooth 1 x 3<br>with Axlehole                              |
| 2   | Rubber Black      | 44309.dat | Tyre 22/ 30 x 30 ZR                                               |
| 2   | Light Bluish Gray | 42610.dat | Wheel Hub 8 x 11.2<br>with Centre Groove                          |
| 2   | Black             | 56145.dat | Wheel Rim 20 x 30<br>with 6 Spokes and<br>External Ribs           |