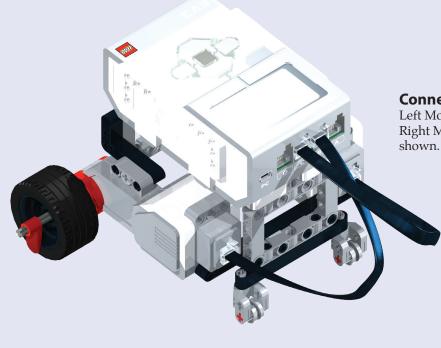

3

*≸* 4x

**Making a Caster** This is a quick way to make a wheel that can turn any direction based on the motors and is from the *LEGO* MINDSTORMS EV3 Laboratory, a book that is highly recommended!

**Connecting the Cables** Left Motor connects to Outlet B and Right Motor crosses to Outlet C as shown.