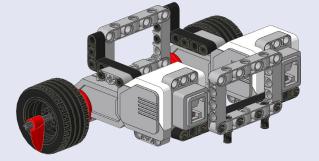

**Parts List** (All parts are in the EV3 MINDSTORMS Retail set)

| Qty | Color             | Part      | Description                                  |
|-----|-------------------|-----------|----------------------------------------------|
| 1   | White             | 95646.dat | Electric Mindstorms EV3                      |
| 2   | White             | 95658.dat | Electric Mindstorms EV3<br>Large Motor       |
| 2   | Red               | 32062.dat | Technic Axle 2 Notched                       |
| 2   | Dark Bluish Gray  | 55013.dat | Technic Axle 8 with Stop                     |
| 2   | Black             | 32523.dat | Technic Beam 3                               |
| 2   | Black             | 32526.dat | Technic Beam 3 x 5<br>Bent 90                |
| 2   | Light Bluish Gray | 64179.dat | Technic Beam 7 x 5<br>with Open Center 5 x 3 |
| 1   | Black             | 40490.dat | Technic Beam 9                               |
| 1   | Black             | 41239.dat | Technic Beam 13                              |

| Qty | Color             | Part      | Description                                                       |
|-----|-------------------|-----------|-------------------------------------------------------------------|
| 2   | Light Bluish Gray | 92907.dat | Technic Cross Block<br>2 x 2 x 2 Bent 90 Split<br>(Pin/Twin Axle) |
| 2   | Light Bluish Gray | 3673.dat  | Technic Pin                                                       |
| 26  | Black             | 2780.dat  | Technic Pin<br>with Friction and Slots                            |
| 2   | Red               | 41669.dat | Technic Tooth 1 x 3<br>with Axlehole                              |
| 2   | Rubber Black      | 44309.dat | Tyre 22/ 30 x 30 ZR                                               |
| 2   | Light Bluish Gray | 42610.dat | Wheel Hub 8 x 11.2<br>with Centre Groove                          |
| 2   | Black             | 56145.dat | Wheel Rim 20 x 30<br>with 6 Spokes and<br>External Ribs           |