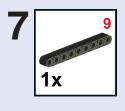

**Parts List** (All parts are in the EV3 MINDSTORMS Retail set)

| Qty | Color             | Part      | Description                                  |
|-----|-------------------|-----------|----------------------------------------------|
| 1   | White             | 95646.dat | Electric Mindstorms EV3                      |
| 2   | White             | 95658.dat | Electric Mindstorms EV3<br>Large Motor       |
| 2   | Red               | 32062.dat | Technic Axle 2 Notched                       |
| 2   | Dark Bluish Gray  | 55013.dat | Technic Axle 8 with Stop                     |
| 2   | Black             | 32523.dat | Technic Beam 3                               |
| 2   | Black             | 32526.dat | Technic Beam 3 x 5<br>Bent 90                |
| 2   | Light Bluish Gray | 64179.dat | Technic Beam 7 x 5<br>with Open Center 5 x 3 |
| 1   | Black             | 40490.dat | Technic Beam 9                               |
| 1   | Black             | 41239.dat | Technic Beam 13                              |

| Qty | Color             | Part      | Description                                                       |
|-----|-------------------|-----------|-------------------------------------------------------------------|
| 2   | Light Bluish Gray | 92907.dat | Technic Cross Block<br>2 x 2 x 2 Bent 90 Split<br>(Pin/Twin Axle) |
| 2   | Light Bluish Gray | 3673.dat  | Technic Pin                                                       |
| 26  | Black             | 2780.dat  | Technic Pin<br>with Friction and Slots                            |
| 2   | Red               | 41669.dat | Technic Tooth 1 x 3<br>with Axlehole                              |
| 2   | Rubber Black      | 44309.dat | Tyre 22/ 30 x 30 ZR                                               |
| 2   | Light Bluish Gray | 42610.dat | Wheel Hub 8 x 11.2<br>with Centre Groove                          |
| 2   | Black             | 56145.dat | Wheel Rim 20 x 30<br>with 6 Spokes and<br>External Ribs           |