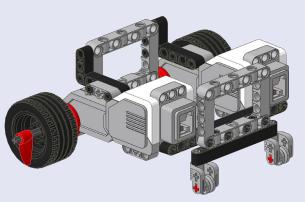

**Parts List** (All parts are in the EV3 MINDSTORMS Retail set)

| Qty | Color             | Part      | Description                                  |
|-----|-------------------|-----------|----------------------------------------------|
| 1   | White             | 95646.dat | Electric Mindstorms EV3                      |
| 2   | White             | 95658.dat | Electric Mindstorms EV3<br>Large Motor       |
| 2   | Red               | 32062.dat | Technic Axle 2 Notched                       |
| 2   | Dark Bluish Gray  | 55013.dat | Technic Axle 8 with Stop                     |
| 2   | Black             | 32523.dat | Technic Beam 3                               |
| 2   | Black             | 32526.dat | Technic Beam 3 x 5<br>Bent 90                |
| 2   | Light Bluish Gray | 64179.dat | Technic Beam 7 x 5<br>with Open Center 5 x 3 |
| 1   | Black             | 40490.dat | Technic Beam 9                               |
| 1   | Black             | 41239.dat | Technic Beam 13                              |

| Qty | Color             | Part      | Description                                                       |
|-----|-------------------|-----------|-------------------------------------------------------------------|
| 2   | Light Bluish Gray | 92907.dat | Technic Cross Block<br>2 x 2 x 2 Bent 90 Split<br>(Pin/Twin Axle) |
| 2   | Light Bluish Gray | 3673.dat  | Technic Pin                                                       |
| 26  | Black             | 2780.dat  | Technic Pin<br>with Friction and Slots                            |
| 2   | Red               | 41669.dat | Technic Tooth 1 x 3<br>with Axlehole                              |
| 2   | Rubber Black      | 44309.dat | Tyre 22/ 30 x 30 ZR                                               |
| 2   | Light Bluish Gray | 42610.dat | Wheel Hub 8 x 11.2<br>with Centre Groove                          |
| 2   | Black             | 56145.dat | Wheel Rim 20 x 30<br>with 6 Spokes and<br>External Ribs           |