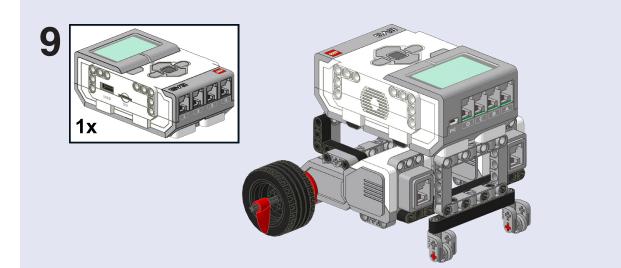

**Parts List** (All parts are in the EV3 MINDSTORMS Retail set)

| Qty | Color             | Part      | Description                                  |
|-----|-------------------|-----------|----------------------------------------------|
| 1   | White             | 95646.dat | Electric Mindstorms EV3                      |
| 2   | White             | 95658.dat | Electric Mindstorms EV3<br>Large Motor       |
| 2   | Red               | 32062.dat | Technic Axle 2 Notched                       |
| 2   | Dark Bluish Gray  | 55013.dat | Technic Axle 8 with Stop                     |
| 2   | Black             | 32523.dat | Technic Beam 3                               |
| 2   | Black             | 32526.dat | Technic Beam 3 x 5<br>Bent 90                |
| 2   | Light Bluish Gray | 64179.dat | Technic Beam 7 x 5<br>with Open Center 5 x 3 |
| 1   | Black             | 40490.dat | Technic Beam 9                               |
| 1   | Black             | 41239.dat | Technic Beam 13                              |

| Qty | Color             | Part      | Description                                                       |
|-----|-------------------|-----------|-------------------------------------------------------------------|
| 2   | Light Bluish Gray | 92907.dat | Technic Cross Block<br>2 x 2 x 2 Bent 90 Split<br>(Pin/Twin Axle) |
| 2   | Light Bluish Gray | 3673.dat  | Technic Pin                                                       |
| 26  | Black             | 2780.dat  | Technic Pin<br>with Friction and Slots                            |
| 2   | Red               | 41669.dat | Technic Tooth 1 x 3<br>with Axlehole                              |
| 2   | Rubber Black      | 44309.dat | Tyre 22/ 30 x 30 ZR                                               |
| 2   | Light Bluish Gray | 42610.dat | Wheel Hub 8 x 11.2<br>with Centre Groove                          |
| 2   | Black             | 56145.dat | Wheel Rim 20 x 30<br>with 6 Spokes and<br>External Ribs           |

3

*≸* 4x

**Making a Caster** This is a quick way to make a wheel that can turn any direction based on the motors and is from the *LEGO* MINDSTORMS EV3 Laboratory, a book that is highly recommended!

**Connecting the Cables** Left Motor connects to Outlet B and Right Motor crosses to Outlet C as shown.