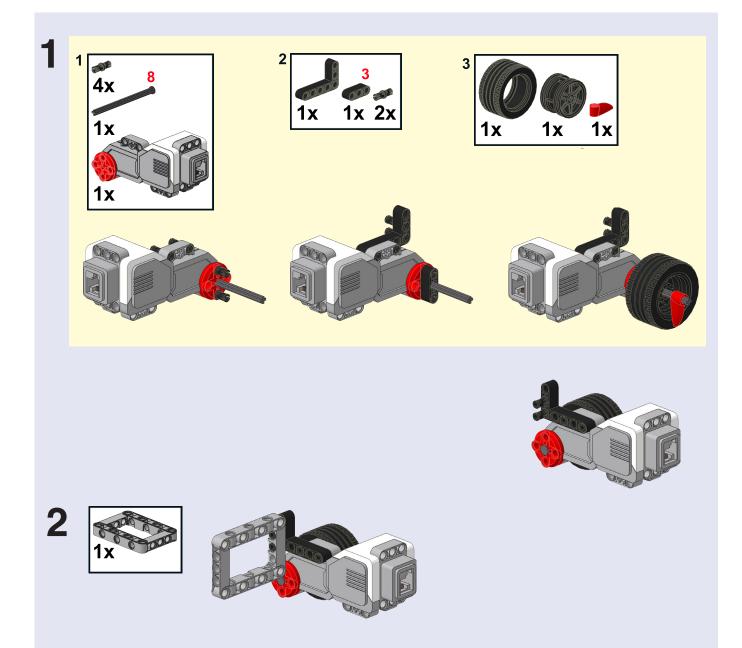

3

*≸* 4x

**Making a Caster** This is a quick way to make a wheel that can turn any direction based on the motors and is from the *LEGO* MINDSTORMS EV3 Laboratory, a book that is highly recommended!

**Connecting the Cables** Left Motor connects to Outlet B and Right Motor crosses to Outlet C as shown.