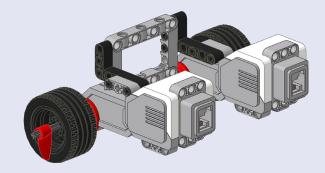

3

*≸* 4x

**Making a Caster** This is a quick way to make a wheel that can turn any direction based on the motors and is from the *LEGO* MINDSTORMS EV3 Laboratory, a book that is highly recommended!

**Connecting the Cables** Left Motor connects to Outlet B and Right Motor crosses to Outlet C as shown.