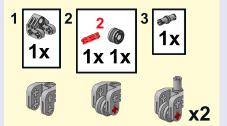

**Parts List** (All parts are in the EV3 MINDSTORMS Retail set)

| Qty | Color             | Part      | Description                                  |
|-----|-------------------|-----------|----------------------------------------------|
| 1   | White             | 95646.dat | Electric Mindstorms EV3                      |
| 2   | White             | 95658.dat | Electric Mindstorms EV3<br>Large Motor       |
| 2   | Red               | 32062.dat | Technic Axle 2 Notched                       |
| 2   | Dark Bluish Gray  | 55013.dat | Technic Axle 8 with Stop                     |
| 2   | Black             | 32523.dat | Technic Beam 3                               |
| 2   | Black             | 32526.dat | Technic Beam 3 x 5<br>Bent 90                |
| 2   | Light Bluish Gray | 64179.dat | Technic Beam 7 x 5<br>with Open Center 5 x 3 |
| 1   | Black             | 40490.dat | Technic Beam 9                               |
| 1   | Black             | 41239.dat | Technic Beam 13                              |

| Qty | Color             | Part      | Description                                                       |
|-----|-------------------|-----------|-------------------------------------------------------------------|
| 2   | Light Bluish Gray | 92907.dat | Technic Cross Block<br>2 x 2 x 2 Bent 90 Split<br>(Pin/Twin Axle) |
| 2   | Light Bluish Gray | 3673.dat  | Technic Pin                                                       |
| 26  | Black             | 2780.dat  | Technic Pin<br>with Friction and Slots                            |
| 2   | Red               | 41669.dat | Technic Tooth 1 x 3<br>with Axlehole                              |
| 2   | Rubber Black      | 44309.dat | Tyre 22/ 30 x 30 ZR                                               |
| 2   | Light Bluish Gray | 42610.dat | Wheel Hub 8 x 11.2<br>with Centre Groove                          |
| 2   | Black             | 56145.dat | Wheel Rim 20 x 30<br>with 6 Spokes and<br>External Ribs           |