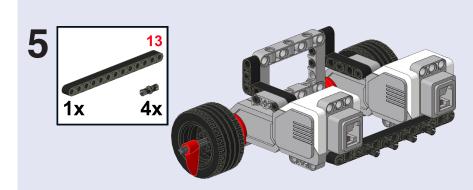

**Parts List** (All parts are in the EV3 MINDSTORMS Retail set)

| Qty | Color             | Part      | Description                                  |
|-----|-------------------|-----------|----------------------------------------------|
| 1   | White             | 95646.dat | Electric Mindstorms EV3                      |
| 2   | White             | 95658.dat | Electric Mindstorms EV3<br>Large Motor       |
| 2   | Red               | 32062.dat | Technic Axle 2 Notched                       |
| 2   | Dark Bluish Gray  | 55013.dat | Technic Axle 8 with Stop                     |
| 2   | Black             | 32523.dat | Technic Beam 3                               |
| 2   | Black             | 32526.dat | Technic Beam 3 x 5<br>Bent 90                |
| 2   | Light Bluish Gray | 64179.dat | Technic Beam 7 x 5<br>with Open Center 5 x 3 |
| 1   | Black             | 40490.dat | Technic Beam 9                               |
| 1   | Black             | 41239.dat | Technic Beam 13                              |

| Qty | Color             | Part      | Description                                                       |
|-----|-------------------|-----------|-------------------------------------------------------------------|
| 2   | Light Bluish Gray | 92907.dat | Technic Cross Block<br>2 x 2 x 2 Bent 90 Split<br>(Pin/Twin Axle) |
| 2   | Light Bluish Gray | 3673.dat  | Technic Pin                                                       |
| 26  | Black             | 2780.dat  | Technic Pin<br>with Friction and Slots                            |
| 2   | Red               | 41669.dat | Technic Tooth 1 x 3<br>with Axlehole                              |
| 2   | Rubber Black      | 44309.dat | Tyre 22/ 30 x 30 ZR                                               |
| 2   | Light Bluish Gray | 42610.dat | Wheel Hub 8 x 11.2<br>with Centre Groove                          |
| 2   | Black             | 56145.dat | Wheel Rim 20 x 30<br>with 6 Spokes and<br>External Ribs           |