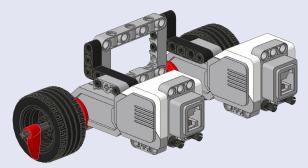

3

*≸* 4x

**Making a Caster** This is a quick way to make a wheel that can turn any direction based on the motors and is from the *LEGO* MINDSTORMS EV3 Laboratory, a book that is highly recommended!

**Connecting the Cables** Left Motor connects to Outlet B and Right Motor crosses to Outlet C as shown.